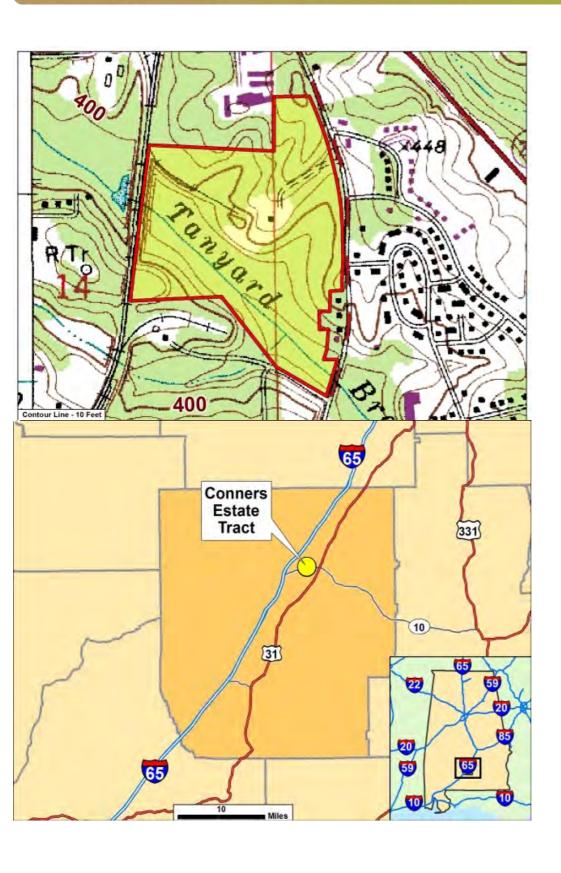

## **Conner Estate Tract**

Conners **Estate** Tract

County:

**Street Address:** North Conecuh Street

**Nearest City:** Greenville Within City Limits: Yes Zip Code: 36037

MSA:

31.83748345 Latitude: Longitude: -86.61642265

| Type       | Name | Mi. To Access | 4 Lane? |
|------------|------|---------------|---------|
| Federal    | 31   | 2             | No      |
| Interstate | I-65 | 2             | Yes     |
| State      | 10   | 1             | No      |