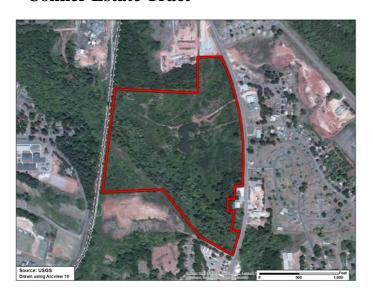

## **Conner Estate Tract**

Conners **Estate** Tract

County:

**Street Address:** North Conecuh Street

**Nearest City:** Greenville Within City Limits: Yes Zip Code: 36037

MSA:

31.83748345 Latitude: Longitude: -86.61642265

**Total Acres:** 58.00 **Available Acres:** 58.00Additional Available: Yes

**Largest Tract: Smallest Tract:** 

**Protective Covenants:** No Phase 1 Enviro: No **Prelim Geotech:** 

Hilly Topography: Wetlands Assesment: No