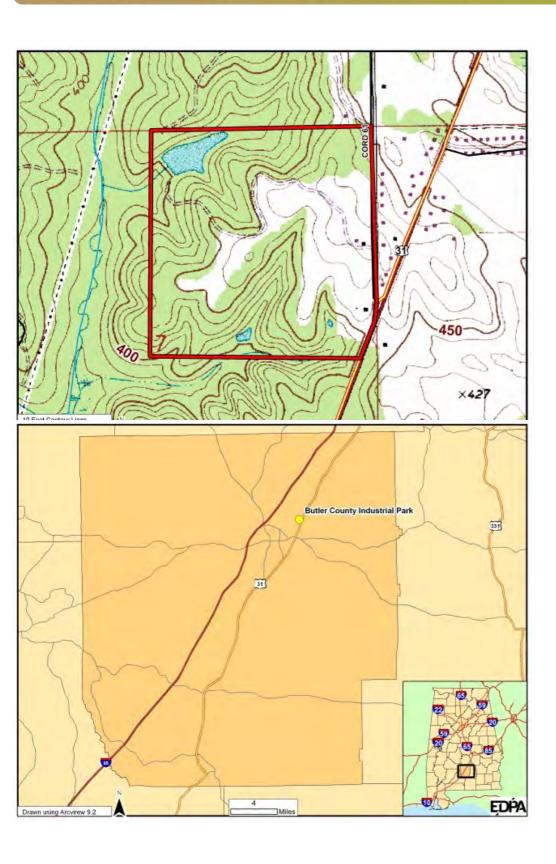

#### **Butler County Industrial Park**

County:

Street Address: Highway 31 North
Nearest City: Greenville

Nearest City: Green
Within City Limits: No
Zip Code: 36037

MSA:

**Latitude:** 31.85600000 **Longitude:** -86.58820000

Loc. In Industrial Par: Yes

Park Name: Butler County Industrial Park

Within Enterprise Zone: Yes
Within Favored Geo Area: No
Within Renewal Community: Yes

Transportation Rail Service

Provider: CSX Transportation

Total Acres: 158.00
Available Acres: 105.00
Additional Available: Yes
Largest Tract: 45.00
Smallest Tract: 9.00
Protective Covenants: Yes
Phase 1 Enviro: Yes
Prelim Geotech:

Topography: Flat Wetlands Assesment: